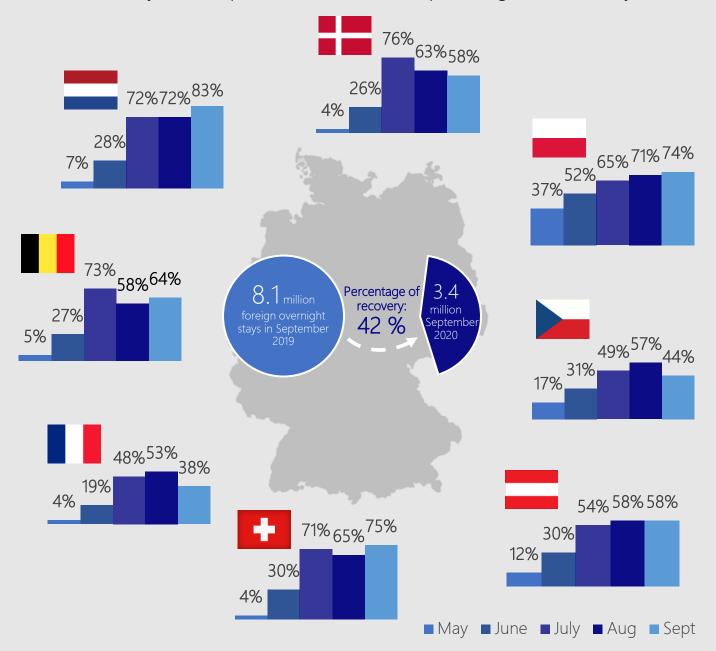

## Status quo of the recovery share in German inbound tourism (May-September)

September 2020

Development of foreign overnight stays\* from selected source markets in Germany in comparison to the corresponding month last year:

The key figure presented here is only one of more than 20 indicators to describe the COVID-19 recovery potential of foreign source markets. inspektour can display this potential within a source market analysis focused on your tourist destination and the relevant foreign markets.

\* in accommodation establishments with 10 or more bed places and in tourist campsites having 10 or more pitches

Source: Monatserhebung im Tourismus – Fachserie 6 Reihe 7.1 – Mai 2019/2020, Juni 2019/2020, Juli 2019/2020, August 2019/2020, September 2019/2020; Statistisches Bundesamt (Destatis); own calculation and representation